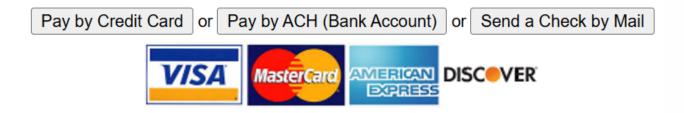

## **Payment**

- Payment options are at the bottom of the page
  - We can not accept payment over the phone

- The "Send a Check by Mail" option will give you a file to print out and send with your check
  - IF YOU DO NOT ATTACH THIS FORM WE WILL NOT RECEIVE YOUR PAYMENT